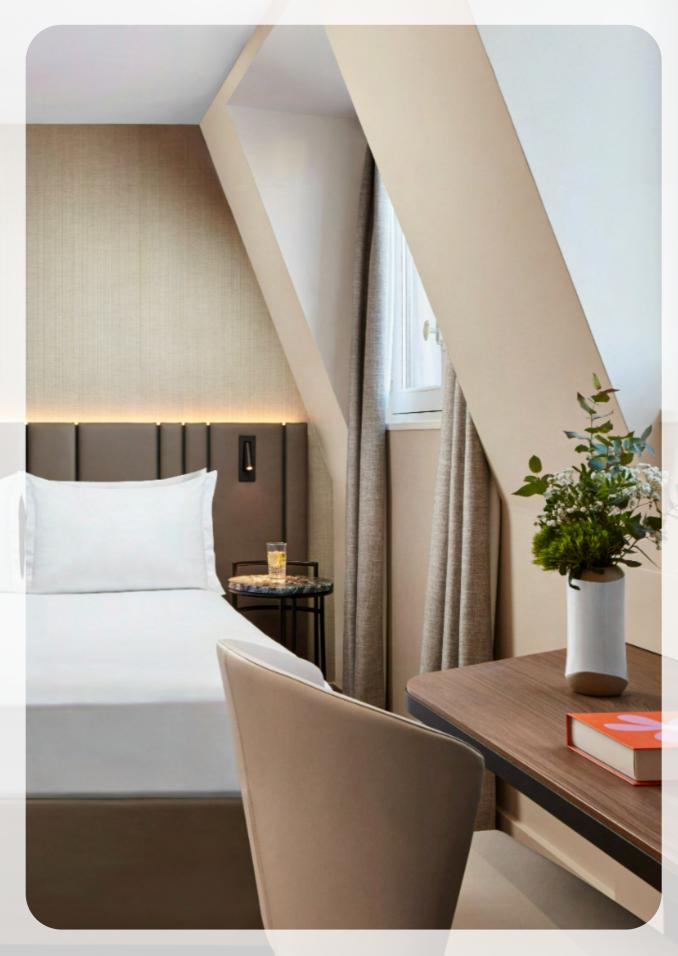

# **COMFORT FOR AN ADVANCED EXPERIENCE**

NH Paris Gare de l'Est, completely renovated, has 207 rooms furnished in a contemporary style, and decorated in bright colors that reflect the cosmopolitan character of the area. In addition, the rooms are all adorned with paintings that recall the history of the hotel, linked to the theme of travel by train. Guests can choose from a variety of options, from standard rooms to spacious suites with balconies, all comfortable and equipped with services to ensure a high-level stay, a stone's throw from the city's various attractions.

- 20 Suites
- 14 Superior Rooms with Balcony
- 21 Superior Rooms
- 150 Standard Rooms
- 1 Family Room
- 1 Standard Single Room with View

- Air conditioning
- Wi-Fi
- Rain-effect shower
- Kettle
- Bathrobe
- Coffee maker