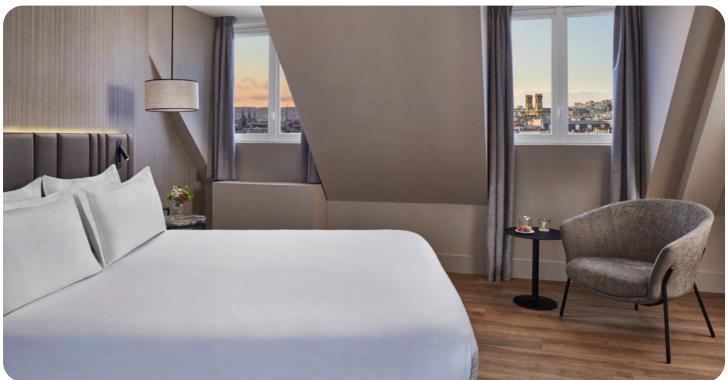

# **COMFORT FOR AN ADVANCED EXPERIENCE**

NH Paris Gare de l'Est, completely renovated, has 207 rooms furnished in a contemporary style, and decorated in bright colors that reflect the cosmopolitan character of the area. In addition, the rooms are all adorned with paintings that recall the history of the hotel, linked to the theme of travel by train. Guests can choose from a variety of options, from standard rooms to spacious suites with balconies, all comfortable and equipped with services to ensure a high-level stay, a stone's throw from the city's various attractions.

- 20 Suites
- 14 Superior Rooms with Balcony
- 21 Superior Rooms
- 150 Standard Rooms
- 1 Family Room
- 1 Standard Single Room with View

- Air conditioning
- Wi-Fi
- Rain-effect shower
- Kettle
- Bathrobe
- Coffee maker